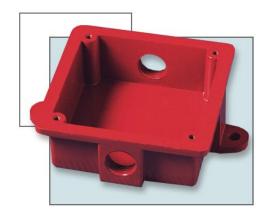

## **Back Box**

| Specific  | Diameter of hole |      |  |
|-----------|------------------|------|--|
| American- | One hole         | 20mm |  |
| sized     | Two<br>holes     |      |  |
| European- | One hole         | 19mm |  |
| sized     | Two<br>holes     |      |  |