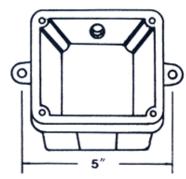

## **Back Box**

| Specific  | Diameter of hole |      |  |
|-----------|------------------|------|--|
| American- | One hole         | 20mm |  |
| sized     | Two<br>holes     |      |  |
| European- | One hole         | 19mm |  |
| sized     | Two<br>holes     |      |  |